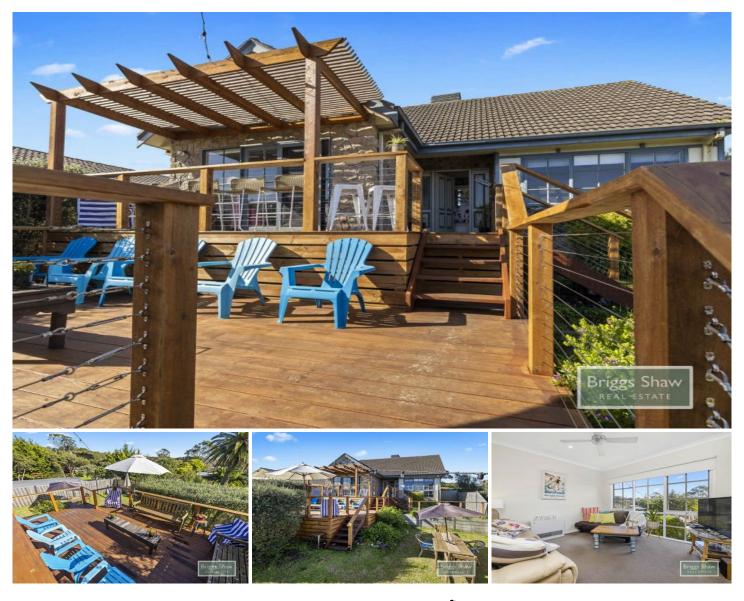

## Rye

\*\*\* For booking availability, please check out the online calendar on the following web page: https://airbnb.com/h/summerlazehut \*\*\*

This charming beach house is close to both bay and ocean beaches. Situated well back from the street in a lightly elevated block, generous front garden and huge front deck serve as platforms leading to the front door of the house and provide for extra privacy and peaceful enjoyment, and additional security for children to play in the garden.

This holiday house has lots of popular features sought after among holidaymakers: There are four bedrooms sleeping up to 11 to 13 guests, so big enough for a large family or 2 to 3 smaller families; In addition to the heating and cooling