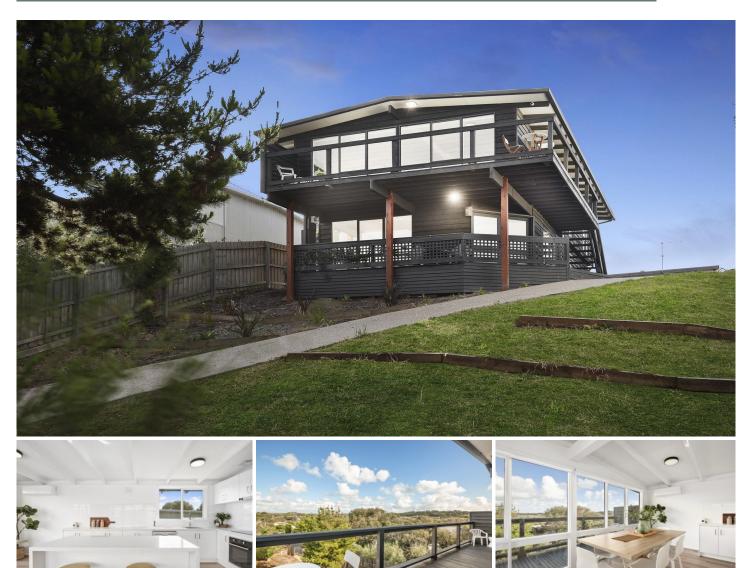

## **16 Ridley Street Blairgowrie VIC**

A unique layout and a modern enhancement capture a lifestyle of comfort and practicality, as this dual-storey home

welcomes a desired coastal lifestyle within one of Blairgowrie's most cherished pockets. Taking full advantage of its

elevated location, a back-drop of Moonah tree-tops highlights proximity to the Peninsula's playground of coastal

recreation, with Blairgowrie's Rock Pool and Bridgewater Bay Beach only steps from home.

Freshly renovated to enhance the home's coastal allure, an extensive interior update presents a blend of refined

finishes and cool white tones across an interior with dual-occupancy accommodation. Boasting a design