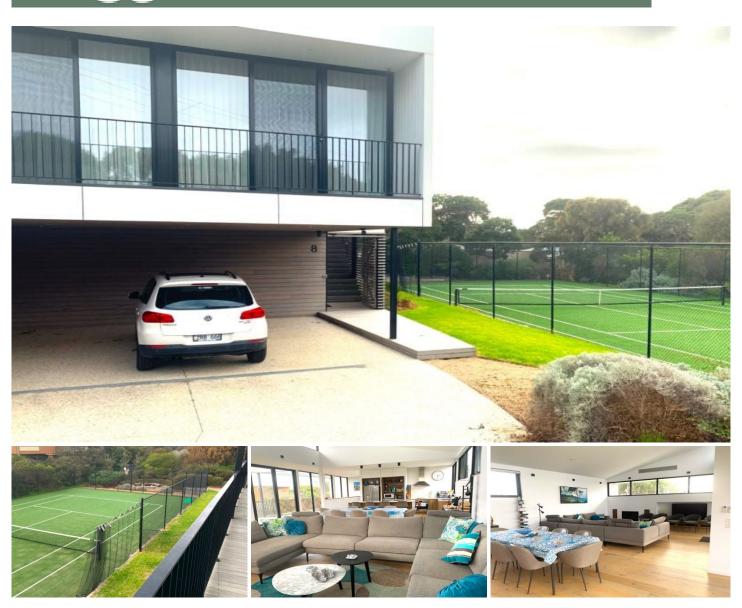

## The Grand Peninsula Open Blairgowrie VIC

This unique house and its own full-size, luscious green tennis court is at one of the quietest spot in Blairgowrie, yet within a short walk to the Village dining and shopping.

A flight of stairs from the car park leads you to the spacious upper-level deck overlooking the tennis court and garden retreat furnished with a fire pit. The sliding door opens to the dining and living area big enough to cater for 10-12 guests at ease. There are two bedrooms and a bathroom locating right next to the main living area. Downstairs, there are a lounge area, two sets of bunk beds in an alcove, under-cover outdoor dining and sitting set, two further bedrooms, bathroom and laundry room. A domestic lift saves any troubles with climbing stairs.