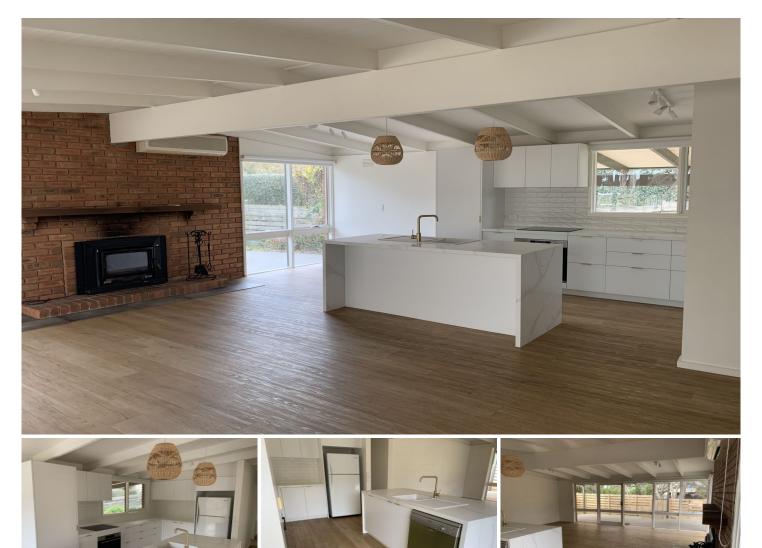

## 326 Melbourne Road Blairgowrie VIC

3 bedroom home in the heart of Blairgowrie, corner location with access via Melbourne Rd or Topaz Street.

Large open plan lounge with a new kitchen, split system aircon and enclosed wood heater. Built in wardrobes in two of the bedrooms.

A large alfresco deck surrounds the main internal living area.

The main bathroom has a shower / bath and the separate laundry has external access.

This home is securely fenced on all boundaries, there is an option for the side gates to be key access only, front gate is remote access.