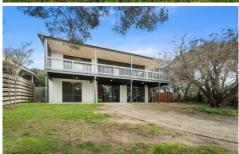

## 667 Melbourne Road Sorrento VIC

Behind original brush fencing and perfectly positioned on a 1070m2 land allotment, this solid rendered brick 2 story, 4 bedroom, 2 bathroom original 1990's holiday home will easily accommodate friends and family after a day of activities.

2.1 m high aluminium windows fill the home with natural light, the elevated position catches the cool summer breeze.

Entry to the home is via glass sliding doors on the lower level or via a rear staircase that connects to the large undercover tiled balcony that surrounds the upper level on the north, south and west aspects.