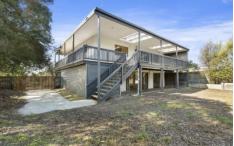

2.1 m high aluminium windows fill the home with natural light, the elevated position catches the cool summer breeze.

Entry to the home is via glass sliding doors on the lower level or via a rear staircase that connects to the large undercover tiled balcony that surrounds the upper level on the north, south and west aspects.