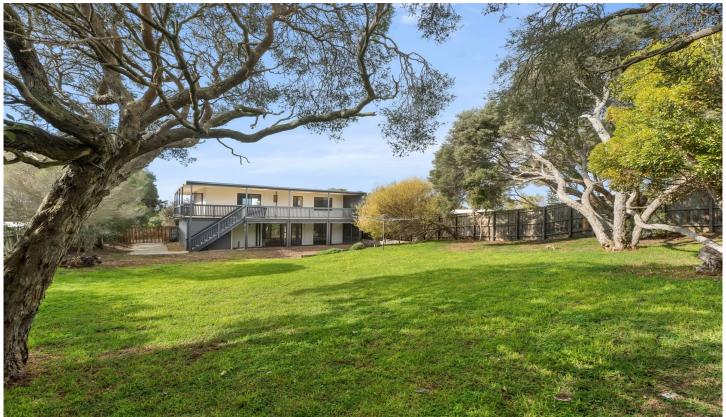

## 667 Melbourne Road Sorrento VIC

Behind original brush fencing and perfectly positioned on a 1070m2 land allotment, this solid rendered brick 2 story, 4 bedroom, 2 bathroom original 1990's holiday home will easily accommodate friends and family after a day of activities.

2.1 m high aluminium windows fill the home with natural light, the elevated position catches the cool summer breeze.

Entry to the home is via glass sliding doors on the lower level or via a rear staircase that connects to the large undercover tiled balcony that surrounds the upper level on the north, south and west aspects.