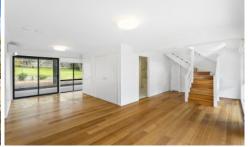

The main living area on the second level has two generous sized bedrooms with built in robes, a bathroom and open plan kitchen lounge/ dining area. North facing glass sliding

For full version visit the website