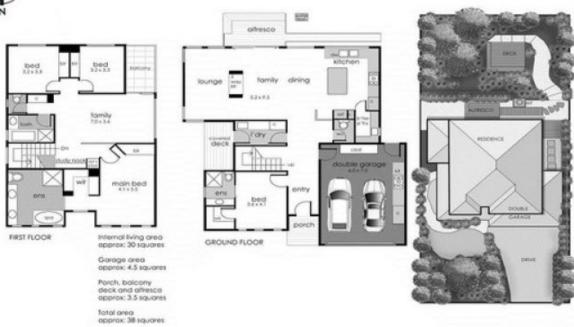

## **Arthurs View Fingal VIC**

If you plan to play golf with friends and family on the renowned Moonah Links, there is no better place to stay than this fabulous house.

Situated in the largest residential community on the link, the house enjoys direct, short walk to the club house with glamorous views to the vast, open green turf. After indulging in endless fun of golf from sunrise and sunset, retreating to the house for the luxurious living and unparalleled comfort offered by this well-designed abode. Over the two levels, there are two separate living areas, two ensuites plus a full bathroom, balcony and deck both perfect for savoring the serenity and sweet air, top-notch kitchen appliances and a butler's pantry. In addition, heating and cooling is adequately looked after by a

## 4 2 2

Type: House
Price: from 600 pd

**View**: https://www.briggsshaw.com.au/lease/vic/mornington-peninsula/fingal/holiday/house/8109403

For full version visit the website

Every precaylon has been taken to verify the accuracy of the above details, however all dimensions stated are approximate only and should not been taken as a definite. Prospective purchasers are advised to make their own enquiries. Fatchers gives no warranty to the above and expressly disclaims all lability for any loss or damage, whatever the cause which may arise from any person acting on such statements